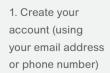

#### Simple set up

For single-home projects, the Wiser by SE app offers the simplest way to commission, and then it's ready for the homeowner to use. You just create your account, add the home and rooms, add the gateway, and pair the devices with a few simple clicks.

#### **FIVE EASY STEPS**

2. Add the home's 3. Add the Hub profile with a name and connect it to and location, and the internet (the add rooms Hub will create a temporary Wi-Fi network for setup)

|                          |                  | - )      |  |
|--------------------------|------------------|----------|--|
| Add <u>M</u>             | rually /         | uto Scan |  |
|                          |                  | 10       |  |
| 16.0                     | Test<br>Dates    | Tana I   |  |
|                          |                  | 10       |  |
| Curtain<br>Switch        | linnar           | 201      |  |
|                          | $(\mathbf{r})$   | •        |  |
| Temperat<br>unaffication | Matter<br>Garage | New .    |  |
|                          |                  | -        |  |
| More .                   | Mark             |          |  |
| 1                        |                  |          |  |
| Multium .                |                  |          |  |
|                          |                  |          |  |
|                          |                  |          |  |