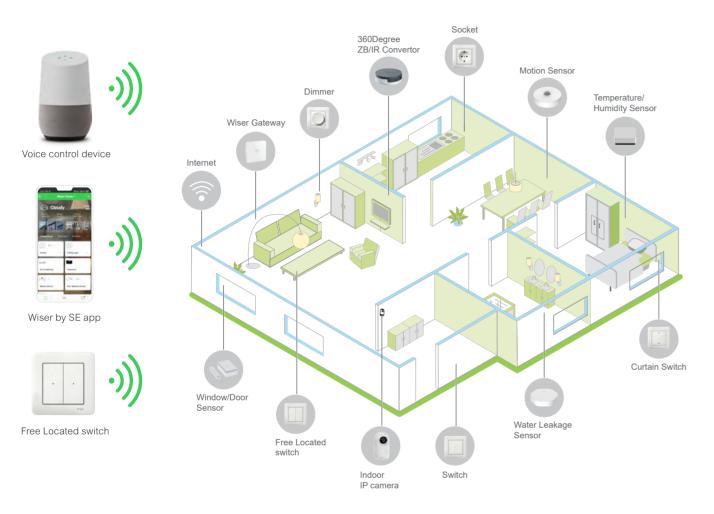

## Offer new ways to improve safety at home

Wiser offers solutions for greater peace of mind, helping protect the home from potential intruders, extreme weather, or even occupants' forgetfulness.

You can integrate sensors to monitor several security parameters including door/window opening, motion, water leakage detection, and indoor IP cameras.

# An advanced system deserves state-of-the-art devices

The eyes and ears of the system, Wiser sensors are easy to install, reliable, and ready for anything.

Wiser sensors keep an eye on different areas of the home and gather data such as room temperature, movements, or water leakages. This enables them to send your customers notifications via the Wiser by SE app if something's amiss. The sensors provide information to enable the Wiser system to take care of everyday things, such as turning off the light when nobody's in the room.

#### Wiser Window/Door Sensor

These sensors detect when windows and doors are open or closed and they send the status to the Wiser by SE app through the gateway.

#### **Wiser Motion Sensor**

They detect movement and lux level in the room and control Wiser devices to configure the room for the desired effect.

#### Wiser Water Leakage Sensor

When detecting leaking pipes and the presence of water, they alert via a notification.

#### Wiser Temperature/Humidity Sensor

These devices detect changes in temperature and humidity and ask the Wiser system to respond by adjusting environmental control devices, such as the cooling.

Selling tip: If your customer has small children, why not propose Wiser sensors to them to enhance their peace of mind?` Sensors are a snap to install

#### Indoor Wiser IP Camera

Easily installed on the wall, ceiling, or placed on a table, the Wiser IP Camera enables your customers to monitor sensitive areas of their home - even at night, thanks to the integrated infrared LEDs. The camera is connected and managed via the Wiser by SE app.

#### Free Located Switch

This wireless switch can be placed anywhere. With a simple click, the user can perform actions such as turning a light on or off, or control Moments.